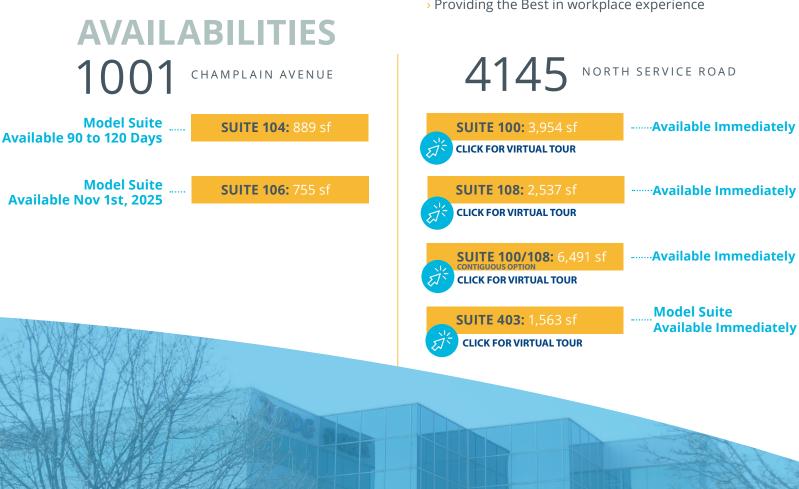

1001 CHAMPLAIN AVENUE

AVAILABLE IN 90 - 120 DAYS
NEW MODEL SUITE - GROUND FLOOR
SUITE 104: 889 SF

1001 CHAMPLAIN AVENUE

AVAILABLE - NOVEMBER 1<sup>ST</sup>, 2025 MODEL SUITE - GROUND FLOOR SUITE 106: 755 SF

4145 NORTH SERVICE ROAD

AVAILABLE IMMEDIATELY
GROUND FLOOR
SUITE 100: 3,954 SF

4145 NORTH SERVICE ROAD

CLICK FOR VIRTUAL TOUR
Suite 108

AVAILABLE IMMEDIATELY
GROUND FLOOR
SUITE 108: 2,537 SF

4145 NORTH SERVICE ROAD

AVAILABLE IMMEDIATELY
GROUND FLOOR
SUITE 100/ 108: 6,491 SF

4145 NORTH SERVICE ROAD

CLICK FOR VIRTUAL TOUR
Suite 403

AVAILABLE IMMEDIATELY FOURTH FLOOR SUITE 403: 1,563 SF