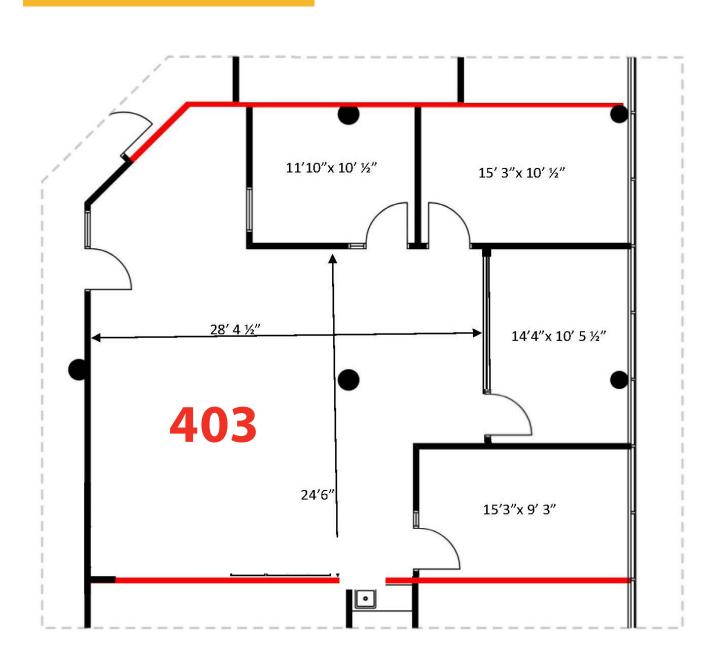

AVAILABLE IMMEDIATELY
GROUND FLOOR
SUITE 100/ 108: 6,491 SF

4145 NORTH SERVICE ROAD

CLICK FOR VIRTUAL TOUR
Suite 403

AVAILABLE IMMEDIATELY FOURTH FLOOR SUITE 403: 1,563 SF