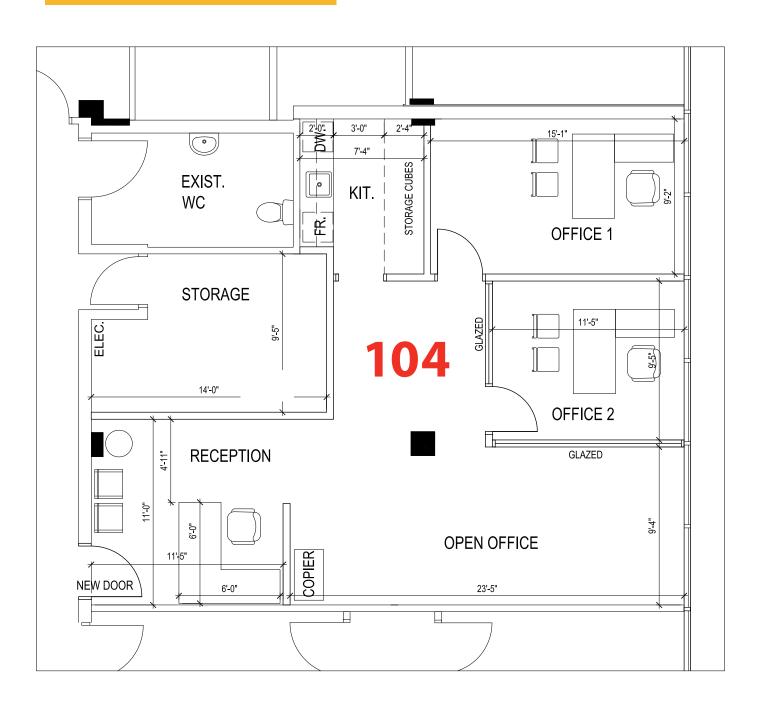

1001 CHAMPLAIN AVENUE

AVAILABLE IN 90 - 120 DAYS
NEW MODEL SUITE - GROUND FLOOR
SUITE 104: 889 SF

1001 CHAMPLAIN AVENUE

AVAILABLE - NOVEMBER 1<sup>ST</sup>, 2025 MODEL SUITE - GROUND FLOOR SUITE 106: 755 SF