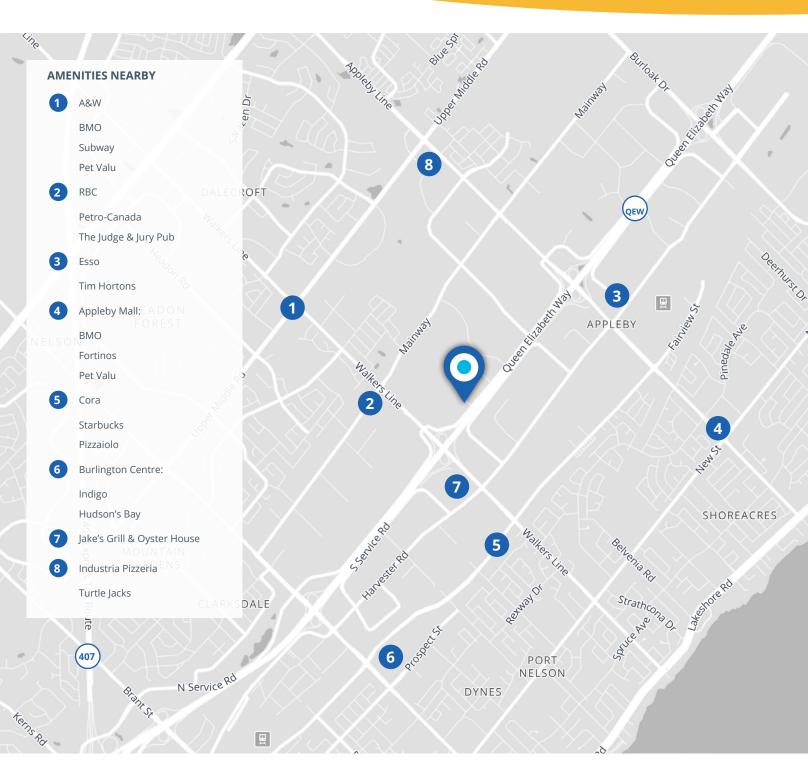

**BUILDING DETAIL** 

- Located in the Burlington QEW corridor
- Direct Burlington Public Transit access
- Easily accessible from Highways 403 and QEW
- On-site property management office
- Excellent labor pool draw from Mohawk College and McMaster University