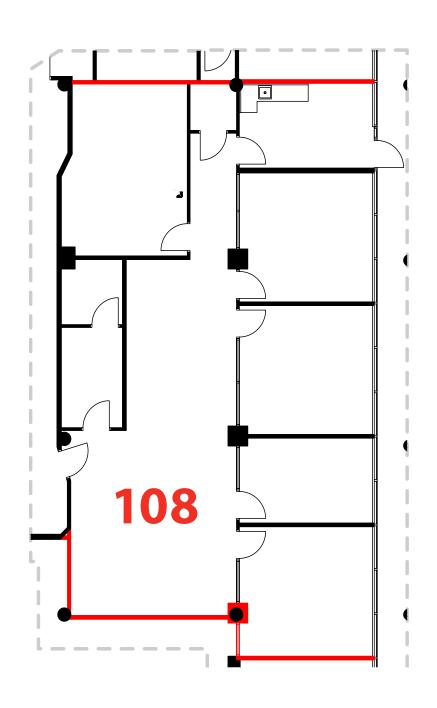

4145 NORTH SERVICE ROAD

AVAILABLE IMMEDIATELY
GROUND FLOOR
SUITE 100: 3,954 SF

4145 NORTH SERVICE ROAD

CLICK FOR VIRTUAL TOUR
Suite 108

AVAILABLE IMMEDIATELY
GROUND FLOOR
SUITE 108: 2,537 SF

4145 NORTH SERVICE ROAD