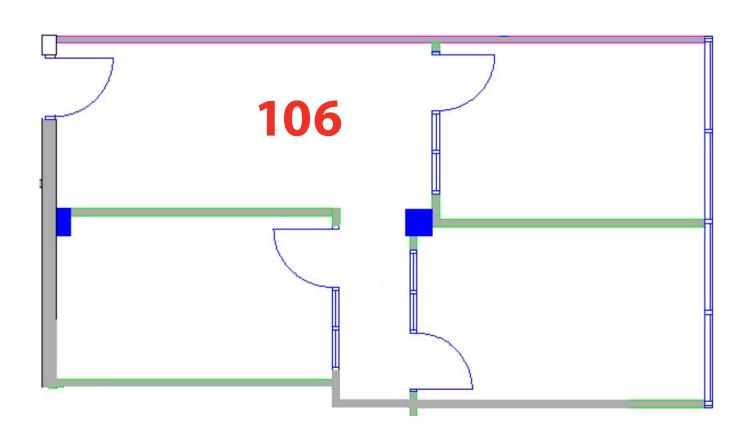

1001 CHAMPLAIN AVENUE

AVAILABLE IN 90 - 120 DAYS
NEW MODEL SUITE - GROUND FLOOR
SUITE 104: 889 SF

1001 CHAMPLAIN AVENUE

AVAILABLE - NOVEMBER 1<sup>ST</sup>, 2025 MODEL SUITE - GROUND FLOOR SUITE 106: 755 SF