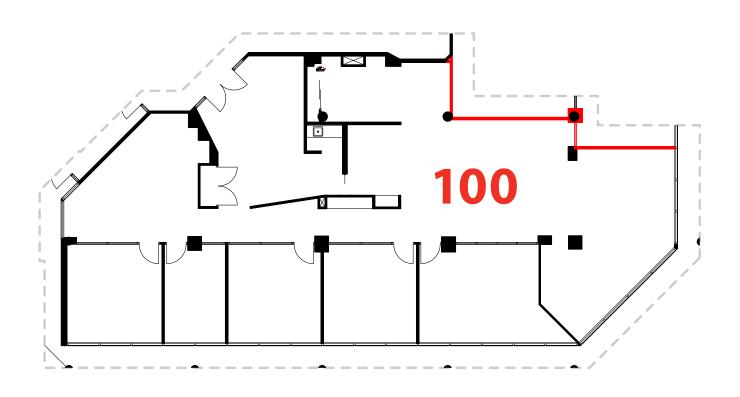

4145 NORTH SERVICE ROAD

AVAILABLE IMMEDIATELY
GROUND FLOOR
SUITE 100: 3,954 SF

4145 NORTH SERVICE ROAD

CLICK FOR VIRTUAL TOUR
Suite 108

AVAILABLE IMMEDIATELY
GROUND FLOOR
SUITE 108: 2,537 SF

4145 NORTH SERVICE ROAD