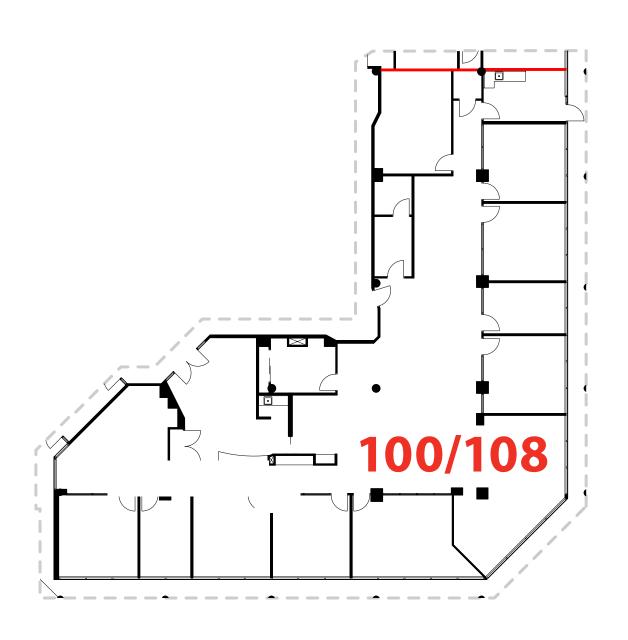

AVAILABLE IMMEDIATELY
GROUND FLOOR
SUITE 100/ 108: 6,491 SF

4145 NORTH SERVICE ROAD

CLICK FOR VIRTUAL TOUR
Suite 403

AVAILABLE IMMEDIATELY FOURTH FLOOR SUITE 403: 1,563 SF