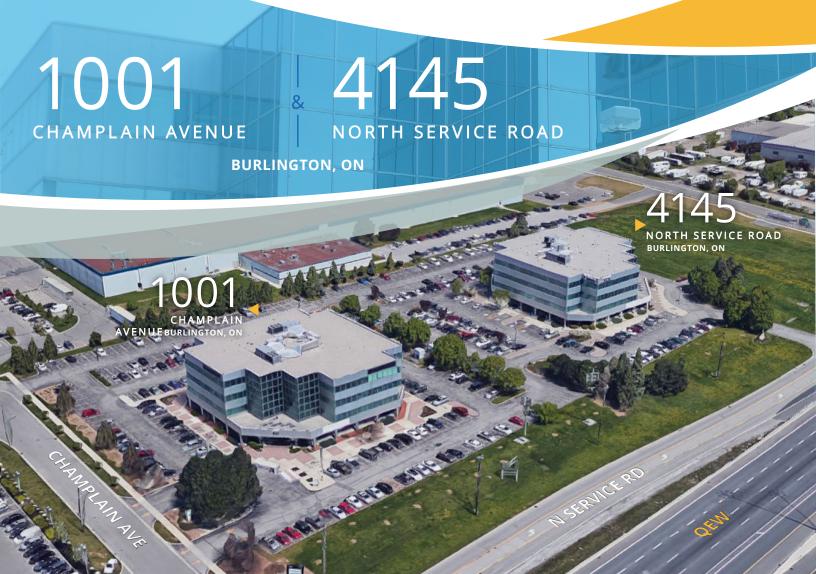

#### 1001 CHAMPLAIN AVE & 4145 NORTH SERVICE ROAD

**BUILDING DETAIL** 

- Located in the Burlington QEW corridor
- Direct Burlington Public Transit access
- Easily accessible from Highways 403 and QEW
- On-site property management office
- Excellent labor pool draw from Mohawk College and McMaster University