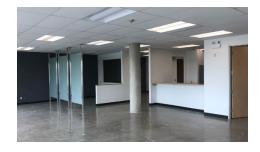

### **COMMENTS:**

- > Recently updated landscaping with a newly built pavilion has created a beautiful outdoor lunch or event space
- > Updated Lobbies, Common Corridors, and Bathrooms
- Model Suites in 1001 Champlain Avenue and 4145 North Service Road have been newly renovated to create a tech-loft atmosphere. Ceilings have been opened to create better light movement throughout
- > New outdoor Gazebo Environment
- > Come see the difference of modern work space
- > Providing the Best in workplace experience

1001 CHAMPLAIN AVENUE

AVAILABLE IN 90 - 120 DAYS
NEW MODEL SUITE - GROUND FLOOR
SUITE 104: 889 SF

1001 CHAMPLAIN AVENUE

AVAILABLE - NOVEMBER 1<sup>ST</sup>, 2025 MODEL SUITE - GROUND FLOOR SUITE 106: 755 SF

4145 NORTH SERVICE ROAD

AVAILABLE IMMEDIATELY
GROUND FLOOR
SUITE 100: 3,954 SF

4145 NORTH SERVICE ROAD

CLICK FOR VIRTUAL TOUR
Suite 108

AVAILABLE IMMEDIATELY
GROUND FLOOR
SUITE 108: 2,537 SF

4145 NORTH SERVICE ROAD

AVAILABLE IMMEDIATELY
GROUND FLOOR
SUITE 100/ 108: 6,491 SF

4145 NORTH SERVICE ROAD

CLICK FOR VIRTUAL TOUR
Suite 403

AVAILABLE IMMEDIATELY FOURTH FLOOR SUITE 403: 1,563 SF

### **PHOTOS**

1001
CHAMPLAIN AVENUE

4145
NORTH SERVICE ROAD